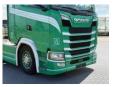

# Scania S520 V8 NGS NO EGR, 2.95WB, FULL SPOILER, RETARDER, FULL AIR.

### General features

| Brand                      | Scania          |
|----------------------------|-----------------|
| Model                      | S520 V8 NGS     |
| Subcategory                | Cab over engine |
| Odometer reading           | 594.079km       |
| Construction year          | 2019            |
| Date of first registration | 02-07-2019      |
| Color                      | Green           |
| Condition                  | Used            |
| General condition          | Very good       |
| Emission class             | Euro 6          |
| Reference                  | TN1581          |

### Characteristics

| Empty weight      | 10.070kg      |
|-------------------|---------------|
| Load capacity     | 16.930kg      |
| GWV               | 27.000kg      |
| Cabin             | Sleeper cabin |
| Door count        | 2             |
| Cylinder contents | 16.353cc      |