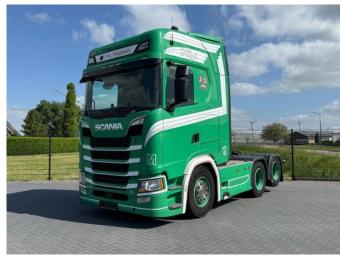

# Scania S520 V8 NGS NO EGR, 2.95WB, FULL SPOILER, RETARDER, FULL AIR.

### General features

| Brand                      | Scania          |
|----------------------------|-----------------|
| Model                      | S520 V8 NGS     |
| Subcategory                | Cab over engine |
| Odometer reading           | 594.079km       |
| Construction year          | 2019            |
| Date of first registration | 02-07-2019      |
| Color                      | Green           |
| Condition                  | Used            |
| General condition          | Very good       |
| Emission class             | Euro 6          |
| Reference                  | TN1581          |

### Characteristics

| Empty weight      | 10.070kg      |
|-------------------|---------------|
| Load capacity     | 16.930kg      |
| GWV               | 27.000kg      |
| Cabin             | Sleeper cabin |
| Door count        | 2             |
| Cylinder contents | 16.353cc      |

### **Technical specifications**

| Number of axes     | 3         |
|--------------------|-----------|
| Axis configuration | 6x2       |
| Transmission       | Automatic |

### Description

= Additional options and accessories = - Advanced Emengency Braking System - ASR (Anti-Slip Regulation/Traction Control) - Bluetooth - Catalyst - Disc brakes - EBS - Electric mirrors - Engine Brake - Heating - Hydraulics - Lane Departure Warning - Lift Axle - OptionCruise - Passenger seat - Power steering - Radio - Radio Bluetooth - Sleeping cabin - Sper - Spoiler set - Sunroof - THE B - Work lamp(s) = More information = Year of construction: 2019 Make of engine: SCANIA