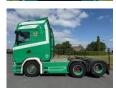

# Scania S520 V8 NGS NO EGR, 2.95WB, FULL SPOILER, RETARDER, FULL AIR.

### General features

| Brand                      | Scania          |
|----------------------------|-----------------|
| Model                      | S520 V8 NGS     |
| Subcategory                | Cab over engine |
| Odometer reading           | 594.079km       |
| Construction year          | 2019            |
| Date of first registration | 02-07-2019      |
| Color                      | Green           |
| Condition                  | Used            |
| General condition          | Very good       |
| Emission class             | Euro 6          |
| Reference                  | TN1581          |

### Characteristics

| Empty weight      | 10.070kg      |
|-------------------|---------------|
| Load capacity     | 16.930kg      |
| GWV               | 27.000kg      |
| Cabin             | Sleeper cabin |
| Door count        | 2             |
| Cylinder contents | 16.353cc      |