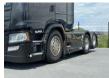

# Scania S500 BOOGIE, FULL AIR, RETARDER, 2,95WB, LEATHER.

## General features

| Brand                      | Scania          |
|----------------------------|-----------------|
| Model                      | S500            |
| Subcategory                | Cab over engine |
| Odometer reading           | 759.199km       |
| Construction year          | 2019            |
| Date of first registration | 29-08-2019      |
| Color                      | Black           |
| Condition                  | Used            |
| General condition          | Very good       |
| Emission class             | Euro 6          |
| Reference                  | TN1699          |

## Characteristics

| Empty weight      | 9.570kg       |
|-------------------|---------------|
| Load capacity     | 17.430kg      |
| GVW               | 27.000kg      |
| Cabin             | Sleeper cabin |
| Door count        | 2             |
| Cylinder contents | 12.742cc      |

### **Technical specifications**

| Number of axes     | 3     |
|--------------------|-------|
| Axis configuration | 6x2   |
| Engine output      | 500hp |