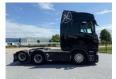

# Scania S500 BOOGIE, FULL AIR, RETARDER, 2,95WB, LEATHER.

## General features

| Brand                      | Scania          |
|----------------------------|-----------------|
| Model                      | S500            |
| Subcategory                | Cab over engine |
| Odometer reading           | 759.199km       |
| Construction year          | 2019            |
| Date of first registration | 29-08-2019      |
| Color                      | Black           |
| Condition                  | Used            |
| General condition          | Very good       |
| Emission class             | Euro 6          |
| Reference                  | TN1699          |

## Characteristics

| Empty weight      | 9.570kg       |
|-------------------|---------------|
| Load capacity     | 17.430kg      |
| GVW               | 27.000kg      |
| Cabin             | Sleeper cabin |
| Door count        | 2             |
| Cylinder contents | 12.742cc      |

### **Technical specifications**

| Number of axes     | 3     |
|--------------------|-------|
| Axis configuration | 6x2   |
| Engine output      | 500hp |