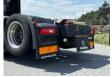

## Characteristics

| Empty weight      | 9.570kg       |
|-------------------|---------------|
| Load capacity     | 17.430kg      |
| GVW               | 27.000kg      |
| Cabin             | Sleeper cabin |
| Door count        | 2             |
| Cylinder contents | 12.742cc      |

### **Technical specifications**

| Number of axes     | 3     |
|--------------------|-------|
| Axis configuration | 6x2   |
| Engine output      | 500hp |