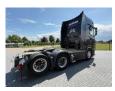

# Scania S500 BOOGIE, FULL AIR, RETARDER, 2,95WB, LEATHER.

## Characteristics

| Empty weight      | 9.570kg       |
|-------------------|---------------|
| Load capacity     | 17.430kg      |
| GVW               | 27.000kg      |
| Cabin             | Sleeper cabin |
| Door count        | 2             |
| Cylinder contents | 12.742cc      |

### **Technical specifications**

| Number of axes     | 3     |
|--------------------|-------|
| Axis configuration | 6x2   |
| Engine output      | 500hp |