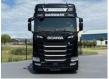

# Scania S500 BOOGIE, FULL AIR, RETARDER, 2,95WB, LEATHER.

## General features

| Brand                      | Scania          |
|----------------------------|-----------------|
| Model                      | S500            |
| Subcategory                | Cab over engine |
| Odometer reading           | 759.199km       |
| Construction year          | 2019            |
| Date of first registration | 29-08-2019      |
| Color                      | Black           |
| Condition                  | Used            |
| General condition          | Very good       |
| Emission class             | Euro 6          |
| Reference                  | TN1699          |

## Characteristics

| Empty weight      | 9.570kg       |
|-------------------|---------------|
| Load capacity     | 17.430kg      |
| GVW               | 27.000kg      |
| Cabin             | Sleeper cabin |
| Door count        | 2             |
| Cylinder contents | 12.742cc      |

### **Technical specifications**

| Number of axes     | 3     |
|--------------------|-------|
| Axis configuration | 6x2   |
| Engine output      | 500hp |