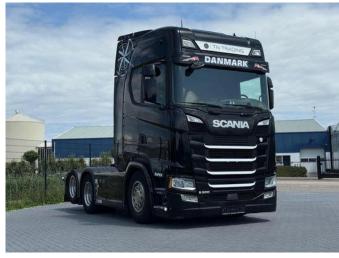

# Scania S500 BOOGIE, FULL AIR, RETARDER, 2,95WB, LEATHER.

## General features

| Brand                      | Scania          |
|----------------------------|-----------------|
| Model                      | S500            |
| Subcategory                | Cab over engine |
| Odometer reading           | 759.199km       |
| Construction year          | 2019            |
| Date of first registration | 29-08-2019      |
| Color                      | Black           |
| Condition                  | Used            |
| General condition          | Very good       |
| Emission class             | Euro 6          |
| Reference                  | TN1699          |

## Characteristics

| Empty weight      | 9.570kg       |
|-------------------|---------------|
| Load capacity     | 17.430kg      |
| GVW               | 27.000kg      |
| Cabin             | Sleeper cabin |
| Door count        | 2             |
| Cylinder contents | 12.742cc      |

### **Technical specifications**

| Number of axes     | 3     |
|--------------------|-------|
| Axis configuration | 6x2   |
| Engine output      | 500hp |

### Description

= Additional options and accessories = - Advanced Emengency Braking System - Bluetooth - Engine Brake - Heating - Lane
Departure Warning - Leather furnishing - LED-lighting - Lift Axle - OptionCruise - Particulate filter - Passenger seat - Radio - Radio
Bluetooth - Seat heating - Sleeping cabin - Sper - Spoiler set = More information = Year of construction: 2019 Emission class: Euro
6d Damages: none