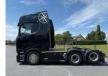

# Scania S500 BOOGIE, FULL AIR, RETARDER, 2,95WB, LEATHER.

## General features

| Brand                      | Scania          |
|----------------------------|-----------------|
| Model                      | S500            |
| Subcategory                | Cab over engine |
| Odometer reading           | 759.199km       |
| Construction year          | 2019            |
| Date of first registration | 29-08-2019      |
| Color                      | Black           |
| Condition                  | Used            |
| General condition          | Very good       |
| Emission class             | Euro 6          |
| Reference                  | TN1699          |

## Characteristics

| Empty weight      | 9.570kg       |
|-------------------|---------------|
| Load capacity     | 17.430kg      |
| GVW               | 27.000kg      |
| Cabin             | Sleeper cabin |
| Door count        | 2             |
| Cylinder contents | 12.742cc      |

### **Technical specifications**

| Number of axes     | 3     |
|--------------------|-------|
| Axis configuration | 6x2   |
| Engine output      | 500hp |