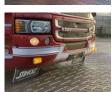

# Scania R520 FULL AIR, 6X2/4, SHOWTRUCK, LEATHER.

#### Description

= Additional options and accessories = - Advanced Emengency Braking System - Beacon(s) - Bluetooth - Electric mirrors - Engine Brake - Leather furnishing - OptionCruise - Particulate filter - Passenger seat - Radio - Radio Bluetooth - Seat heating - Sleeping cabin - Spoiler set - Steering Axle - Sunroof - Work lamp(s) = More information = Year of construction: 2015