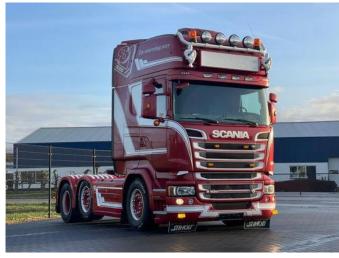

# Scania R520 FULL AIR, 6X2/4, SHOWTRUCK, LEATHER.

# General features

| Brand                      | Scania          |
|----------------------------|-----------------|
| Model                      | R520            |
| Subcategory                | Cab over engine |
| Odometer reading           | 901.525km       |
| Construction year          | 2015            |
| Date of first registration | 04-03-2015      |
| Condition                  | Used            |
| Emission class             | Euro 6          |
| Reference                  | TN1422          |

## Characteristics

| GVW               | 26.500kg      |  |
|-------------------|---------------|--|
| Cabin             | Sleeper cabin |  |
| Cylinder contents | 16.353cc      |  |

## **Technical specifications**

| Number of axes     | 3     |
|--------------------|-------|
| Axis configuration | 6x2   |
| Engine output      | 520hp |

#### Description

= Additional options and accessories = - Advanced Emengency Braking System - Beacon(s) - Bluetooth - Electric mirrors - Engine Brake - Leather furnishing - OptionCruise - Particulate filter - Passenger seat - Radio - Radio Bluetooth - Seat heating - Sleeping cabin - Spoiler set - Steering Axle - Sunroof - Work lamp(s) = More information = Year of construction: 2015

#### Accessories

- Anti-lock braking system
- Central lubrication system
- Central lubrication
- Cruise control
- Roof spoiler
- EBS
- Electrically operated windows
- Electric windows
- Low-noise
- Toolbox
- Catalyst
- Refrigerator
- Leather interior
- Air suspension system
- Air suspension
- Metallic paint
- Fog lights
- Navigation system
- Radio/CD player
- Particulate filter
- Disc brakes
- Side skirts
- Sleeper cab
- Speed limiter
- Stability control
- Vehicle heater
- Power steering
- Spotlights
- Heater