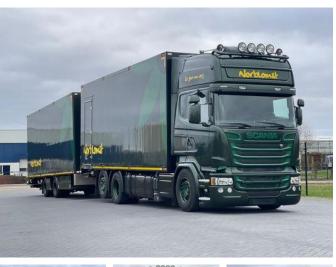

## Scania R520 FLOWER COMBI, VALVE, COMPLETELY, FULL AIR.

### **General features**

| Brand             | Scania      |
|-------------------|-------------|
| Model             | R520        |
| Subcategory       | Вох         |
| Odometer reading  | 1.043.778km |
| Construction year | 2015        |
| Condition         | Used        |
| General condition | Very good   |
| Fuel              | Diesel      |
| Emission class    | Euro 6      |
| Reference         | TN1396      |

## Characteristics

Cabin

Sleeper cabin

### **Technical specifications**

| Number of axes     | 3         |
|--------------------|-----------|
| Axis configuration | 6x2       |
| Transmission       | Automatic |
| Engine output      | 520hp     |

### Description

Trailer Width: 2504 cm Height: 2850 cm = More information = Year of construction: 2015

#### Accessories

- Air suspension
- Sleeper cab