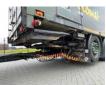

### Description

Trailer Width: 2504 cm Height: 2850 cm = More information = Year of construction: 2015