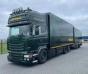

## Scania R520 FLOWER COMBI, VALVE, COMPLETELY, FULL AIR.

### **General features**

| Brand             | Scania      |
|-------------------|-------------|
| Model             | R520        |
| Subcategory       | Вох         |
| Odometer reading  | 1.043.778km |
| Construction year | 2015        |
| Condition         | Used        |
| General condition | Very good   |
| Fuel              | Diesel      |
| Emission class    | Euro 6      |
| Reference         | TN1396      |

## Characteristics

Cabin

Sleeper cabin

### **Technical specifications**

| Number of axes     | 3         |
|--------------------|-----------|
| Axis configuration | 6x2       |
| Transmission       | Automatic |
| Engine output      | 520hp     |

### Description

Trailer Width: 2504 cm Height: 2850 cm = More information = Year of construction: 2015

#### Accessories

- Air suspension
- Sleeper cab