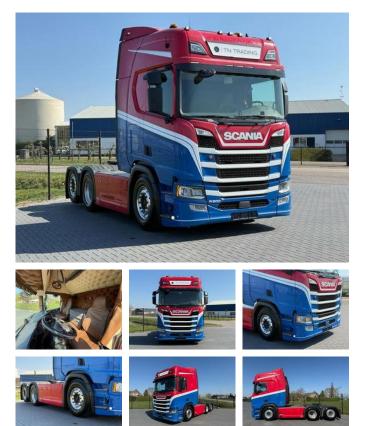

# Scania R500 NGS BOOGIE, FULL AIR, HYDRAULICS, LEATHER INTERIOR, RETARDER.

### **General features**

| Brand                      | Scania          |
|----------------------------|-----------------|
| Model                      | R500 NGS        |
| Subcategory                | Cab over engine |
| Odometer reading           | 835.006km       |
| Construction year          | 2019            |
| Date of first registration | 20-05-2019      |
| Condition                  | Used            |
| General condition          | Very good       |
| Emission class             | Euro 6          |
| Reference                  | TN1525          |

### Characteristics

| Empty weight      | 9.885kg       |
|-------------------|---------------|
| Load capacity     | 17.115kg      |
| GWV               | 27.000kg      |
| Cabin             | Sleeper cabin |
| Door count        | 2             |
| Cylinder contents | 12.742cc      |

### Technical specifications

| Number of axes     | 3         |
|--------------------|-----------|
| Axis configuration | 6x2       |
| Transmission       | Automatic |
| Engine output      | 500hp     |

### Description

= Additional options and accessories = - Advanced Emengency Braking System - ASR (Anti-Slip Regulation/Traction Control) -Bluetooth - Catalyst - Disc brakes - Electric mirrors - Engine Brake - Heating - Hydraulics - Lane Departure Warning - Leather furnishing - LED-lighting - OptionCruise - Particulate filter - Passenger seat - Power steering - Radio - Radio Bluetooth - Seat heating - Sper - Spoiler set - Work lamp(s) = More information = Year of construction: 2019

### Accessories

- Central locking
- Central lubrication
- Cruise control
- Roof spoiler
- Electrically operated windows
- Low-noise
- Toolbox
- Refrigerator
- Alloy wheels
- Air suspension
- Fog lights
- Navigation system
- Radio/CD player
- Particulate filter
- Side skirts
- Sleeper cab
- Speed limiter
- Stability control
- Vehicle heater
- Spotlights