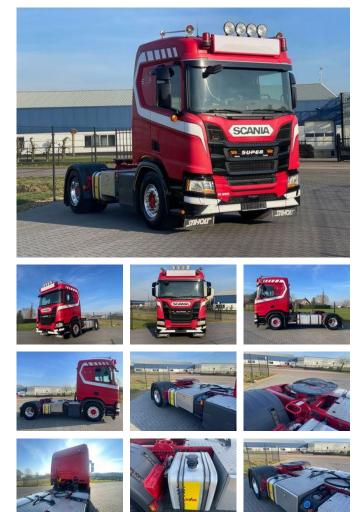

## Scania R450 NGS RETARDER, PTO/HYDRAULIC, LEATHER, ALCOA.

### **General features**

| Brand                      | Scania          |
|----------------------------|-----------------|
| Model                      | R450 NGS        |
| Subcategory                | Cab over engine |
| Odometer reading           | 569.391km       |
| Construction year          | 2018            |
| Date of first registration | 01-03-2018      |
| Condition                  | Used            |
| General condition          | Very good       |
| Fuel                       | Diesel          |
| Emission class             | Euro 6          |
| Reference                  | TN1459          |

### Description

Additional options and accessories = - Advanced Emengency Braking System - ASR (Anti-Slip Regulation/Traction Control) Beacon(s) - Bluetooth - Catalyst - EBS - Electrically adjustable seats - Electric mirrors - Heating - Lane Departure Warning - Leather
furnishing - Parking assistance - Particulate filter - Passenger seat - Power steering - Radio - Radio Bluetooth - Seat heating Sleeping cabin - Sper - Work lamp(s) = Remarks = Crane Highsta: × = More information = Year of construction: 2018