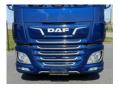

# DAF XF 480 FULL SPOILER, HYDRAULICS, ALU RIMS, MX ENGINE BRAKE.

### Description

= Additional options and accessories = - Advanced Emengency Braking System - ASR (Anti-Slip Regulation/Traction Control) Beacon(s) - Bluetooth - Catalyst - Disc brakes - EBS - Electric mirrors - Engine Brake - Heating - Hydraulics - Lane Departure
Warning - LED-lighting - Metallic paint - MX brake - Particulate filter - Passenger seat - Power steering - Radio - Radio Bluetooth Sleeping cabin - Sper - Spoiler set - Steering Axle - THE B - Work lamp(s) = More information = Year of construction: 2021 Make of engine: DAF Emission class: Euro 6d