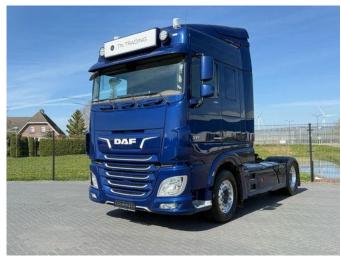

# DAF XF 480 FULL SPOILER, HYDRAULICS, ALU RIMS, MX ENGINE BRAKE.

### General features

| Brand                      | DAF             |
|----------------------------|-----------------|
| Model                      | XF 480          |
| Subcategory                | Cab over engine |
| Odometer reading           | 329.103km       |
| Construction year          | 2021            |
| Date of first registration | 06-01-2021      |
| Color                      | Blue            |
| Condition                  | Used            |
| General condition          | Very good       |
| Emission class             | Euro 6          |
| Reference                  | TN1572          |

## Characteristics

| Empty weight      | 7.823kg       |
|-------------------|---------------|
| Load capacity     | 12.677kg      |
| GWV               | 20.500kg      |
| Cabin             | Sleeper cabin |
| Door count        | 2             |
| Cylinder contents | 12.902cc      |

## **Technical specifications**

| Number of axes     | 2     |
|--------------------|-------|
| Axis configuration | 4x2   |
| Engine output      | 480hp |

### Description

= Additional options and accessories = - Advanced Emengency Braking System - ASR (Anti-Slip Regulation/Traction Control) Beacon(s) - Bluetooth - Catalyst - Disc brakes - EBS - Electric mirrors - Engine Brake - Heating - Hydraulics - Lane Departure
Warning - LED-lighting - Metallic paint - MX brake - Particulate filter - Passenger seat - Power steering - Radio - Radio Bluetooth Sleeping cabin - Sper - Spoiler set - Steering Axle - THE B - Work lamp(s) = More information = Year of construction: 2021 Make of engine: DAF Emission class: Euro 6d

#### Accessories

- Anti-lock braking system
- Leaf spring suspension
- Central locking
- Central lubrication
- Cruise control
- Roof spoiler
- Electrically operated windows
- Low-noise
- Toolbox
- Refrigerator
- Alloy wheels
- Air suspension
- Fog lights
- Navigation system
- Radio/CD player
- Particulate filter
- Side skirts
- Sleeper cab
- Speed limiter
- Stability control
- Vehicle heater
- Spotlights