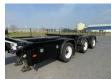

# D-TEC CTD-41-03D CTD-41-03D TIPPER, CONTAINER, STEERING, LIFT AXLE.

### Characteristics

| Empty weight  | 5.478kg  |
|---------------|----------|
| Load capacity | 38.522kg |
| GWV           | 44.000kg |
| Length        | 1.011cm  |
| Width         | 247cm    |