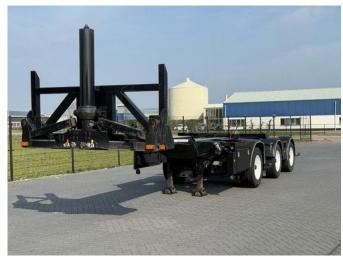

# D-TEC CTD-41-03D CTD-41-03D TIPPER, CONTAINER, STEERING, LIFT AXLE.

# Description

Crane Highsta: × = More information = Year of construction: 2011 Damages: none