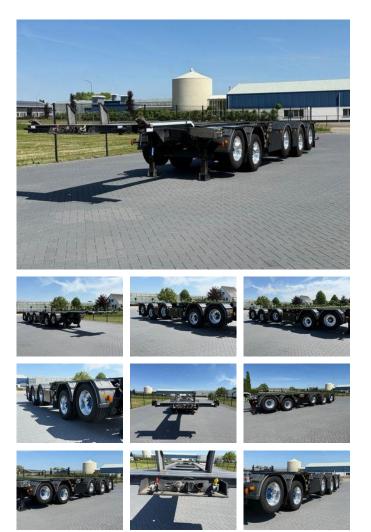

# Broshuis 5AKCC 5AKCC ALCOA, 2 CONNECT, BREKER, LZV, 2017, TIRES 90%

### Description

Crane Highsta: × = More information = Year of construction: 2017 Damages: none