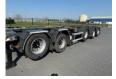

# Broshuis 5AKCC 5AKCC 2 CONNECT, BREKER, 5 ASSEN, 2017, TIRES 80%

## Broshuis 5AKCC 5AKCC 2 CONNECT, BREKER, 5 ASSEN, 2017, TIRES 80%

### Description

Year of construction: 2017 Axle 1: Lift axle; Steering Axle 2: Lift axle; Steering Axle 3: Lift axle Axle 5: Lift axle; Steering Damages: none