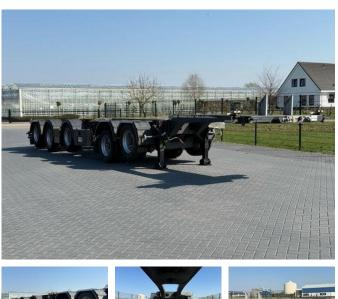

# Broshuis 5AKCC 5AKCC 2 CONNECT, BREKER, 5 ASSEN, 2017, TIRES 80%

## Broshuis 5AKCC 5AKCC 2 CONNECT, BREKER, 5 ASSEN, 2017, TIRES 80%

### Description

Year of construction: 2017 Axle 1: Lift axle; Steering Axle 2: Lift axle; Steering Axle 3: Lift axle Axle 5: Lift axle; Steering Damages: none