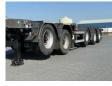

# Broshuis 5AKCC 5AKCC 2 CONNECT, BREKER, 5 ASSEN, 2017, TIRES 80%

## Broshuis 5AKCC 5AKCC 2 CONNECT, BREKER, 5 ASSEN, 2017, TIRES 80%

### Description

Year of construction: 2017 Axle 1: Lift axle; Steering Axle 2: Lift axle; Steering Axle 3: Lift axle Axle 5: Lift axle; Steering Damages: none